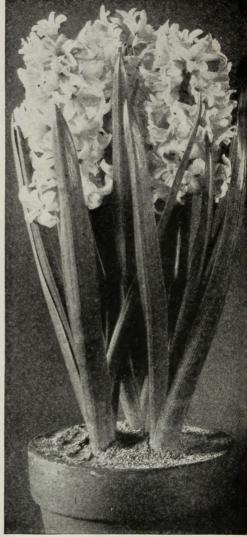

SINGLE HYACINTH

# SINGLE HYACINTHS

## FIRST-SIZE SELECTED BULBS

We consider the Single Hyacinths more useful and valuable than the double varieties. They are better for forcing, more vigorous in growth, and usually give much larger spikes of bloom than those of the double sorts. Single Hyacinths also do well in glasses of water.